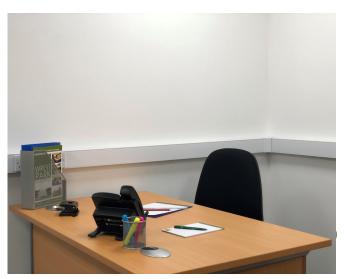

#### **Fully Furnished**

Desk, chair and pedestal per person plus one cupboard per room. Additional furniture can be added by agreement.