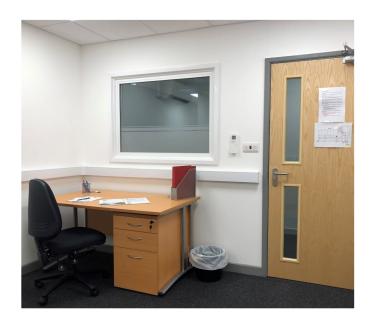

# Room 416, Enterprise House Wrest Park Enterprise

## Office Size: 148 SqFt

#### **Fully Furnished**

Desk, chair and pedestal per person plus one cupboard per room. Additional furniture can be added by agreement.