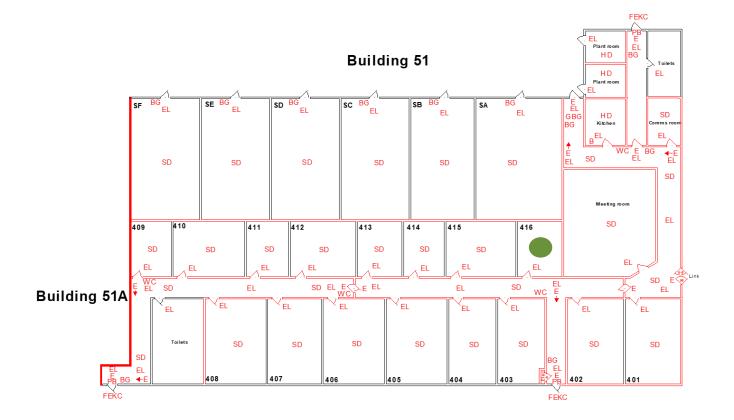

# Room 416, Enterprise House Wrest Park Enterprise

#### **Availability List**

Office 401 – 5 desks, Available to Let

Office 402 - Reserved

Office 403 - Occupied

Office 404 – 5 desks. To be released

Office 405 – 6 desks. To be released

Office 406 – 6 desks, Available to Let

Office 407 - Occupied

Office 408 – 6 desks. To be released

Office 409 – 2 desks, Available to Let

Office 410 – 4 desks. To be released

Office 411 – 2 desks, Available to Let

Office 412 – 3 desks, Available to Let

Office 413 - Occupied

Office 414 - Reserved

Office 415 – 4 desks, Available to Let

Office 416 – 2 desks, Available to Let

Studio A – 12 desks, Available to Let

Studio B - Reserved

Studio C – 10 desks. To be released